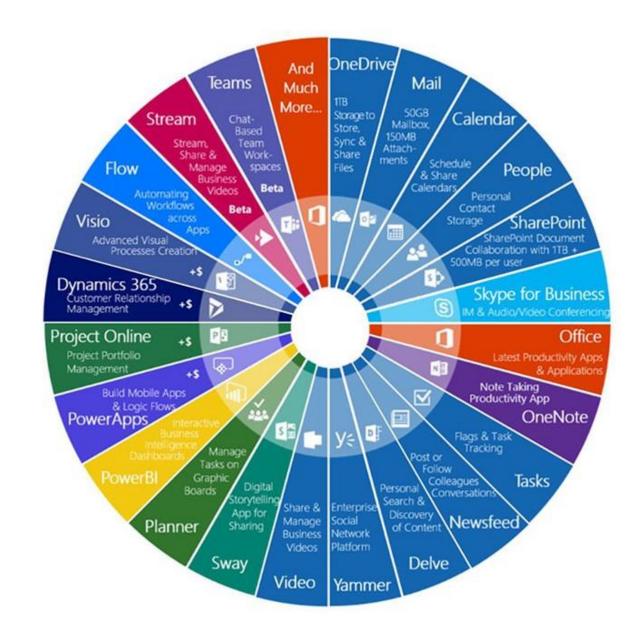

# The Ho-What's next

The Metro Innovation Team



unified comms

workforce management

connect without compromise

time & attendance

print controller

employee management

#### Office365



#### Microsoft Flow

- Workflow automation
- Connectors
- Approvals



# Microsoft Flow Approvals

From: Microsoft Flow <maccount@microsoft.com>

Sent: 20 June 2019 12:33

To: ian.chivers@retail-manager.com
Subject: Unified Comms approval required



Requested by Ian Chivers < ian.chivers@retail-manager.com >

#### **Unified Comms approval required**

Please review and approve the communication titled 500576

Link: https://testing.rms-spoke.com/communication/500576

Date Created: Thursday, June 20, 2019 11:33 AM GMT

Approve

Reject

Get the Flow app to receive push notifications and grant approvals from anywhere. <u>Learn more</u>

This message was created by an automated workflow in Microsoft Flow. Do not reply. Microsoft Corporation 2019.

#### Microsoft Teams

#### **Challenges**

Sc