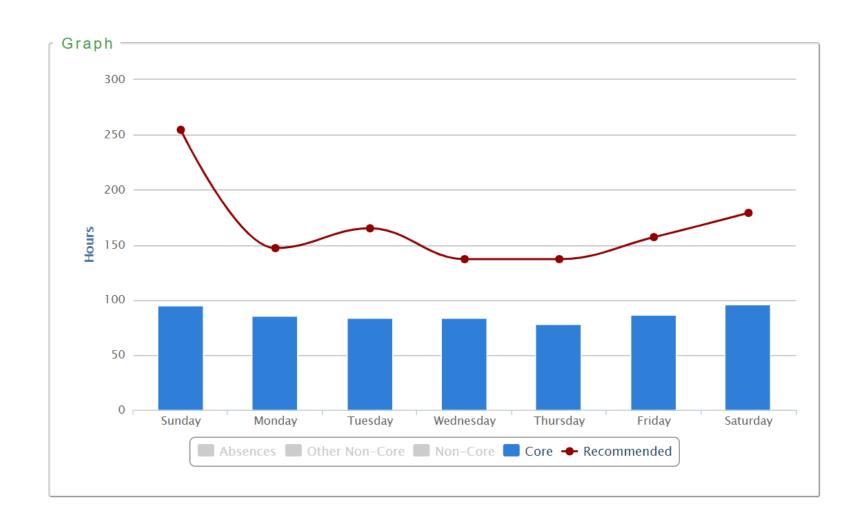

#### **People**

- Trading Hours
- Operational hours
- Minimum Manning
- Scheduled Hours (People)