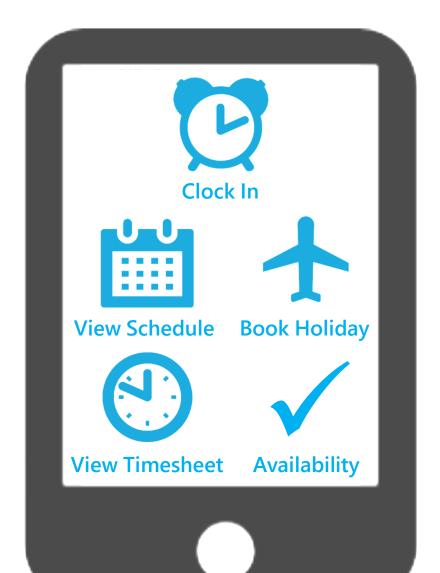

ers
- Target content to specific consumers
- Usage reporting

















#### You searched for: How do I cash up?

#### Here is a video we found



People who search for "How do I cash up?" also searched for

- + Till guide
- Cash office process
- + Change procedure

#### Here is the guide to cashing up



#### Other related information



Till guide



Cash Office procedure



Change procedure epos setup guide





Cheques



Refunds



Customer complaints Faulty products



## What's Next – Metro People



## Metro People Development – Areas of Focus





## **Employee Management 2**









## **Scheduling Alerts**









metro

#### **Colleague Availability**











## **Shift Swapping**









## metro

## **Clocking Rules Engine**







metro

#### **Metro Time App**







#### **Business Modelling**







- Trading Hours
- Operational hours
- Minimum Manning



#### **People**





- Trading Hours
- Operational hours
- Minimum Manning
- Scheduled Hours (People)



#### **Activity Planner**

- Activity Planner Hours driving Non Core scheduled hours
- Task Capacity calculation







- Trading Hours
- Operational hours
- Minimum Manning
- Scheduled Hours (People)
- Non core Hours (Activity Planner)



## **Capacity Planner**









# Doing more with Data

Log Mining

## Site Logging

- Distributed Storage (physically separate per Customer)
- Logs available grouped by Year/Month/Day/Hour
- 4 Terabytes of data and growing
- Commercial tools
- Application knowledge



## Post Processing

- Single dataset
- Insights into usage
- Proof of concept
- Valida