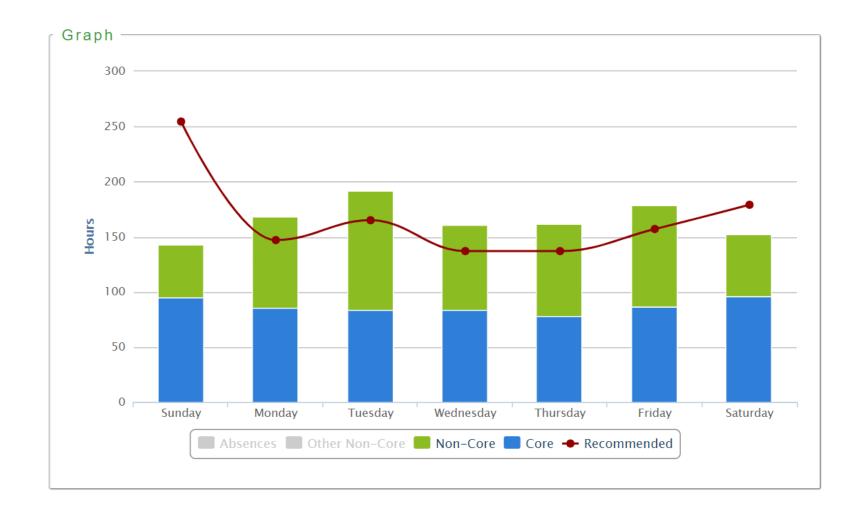

#### **Activity Planner**

- Activity Planner Hours driving Non Core scheduled hours
- Task Capacity calculation

- Trading Hours
- Operational hours
- Minimum Manning
- Scheduled Hours (People)
- Non core Hours (Activity Planner)