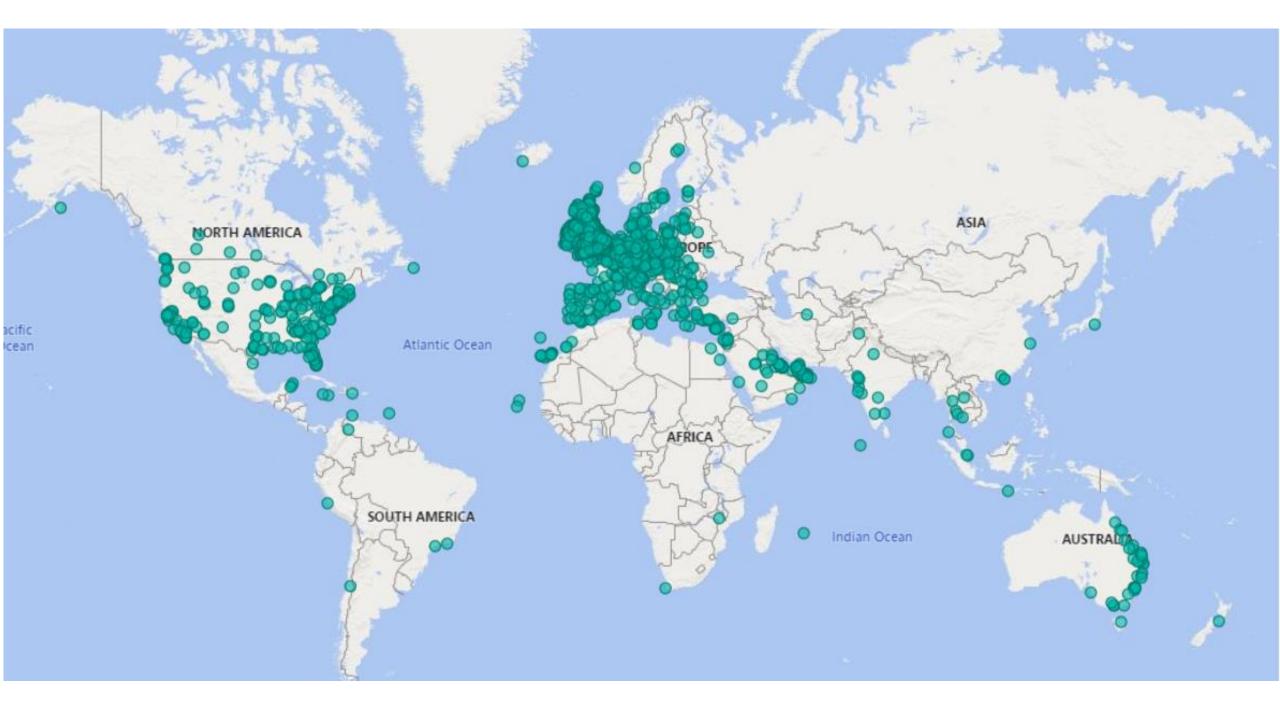

# Doing more with Data

Log Mining

## Site Logging

- Distributed Storage (physically separate per Customer)
- Logs available grouped by Year/Month/Day/Hour
- 4 Terabytes of data and growing
- Commercial tools
- Application knowledge

## Post Processing

- Single dataset
- Insights into usage
- Proof of concept
- Validation

|                | #1             | #2             | #3                |
|----------------|----------------|----------------|-------------------|
| May 2019       | interview      | return to work | new starter       |
| April 2019     | easter         | return to work | interview         |
| March 2019     | return to work | holiday        | interview         |
| February 2019  | return to work | holiday        | interview         |
| January 2019   | return to work | holiday        | interview         |
|                |                |                |                   |
| December 2018  | christmas      | return to work | delivery          |
| November 2018  | black friday   | christmas      | new starter       |
| October 2018   | christmas      | interview      | new starter       |
| September 2018 | interview      | new starter    | return to work    |
| August 2018    | interview      | return to work | new starter       |
| July 2018      | return to work | interview      | new starter       |
| June 2018      | return to work | gdpr           | interview         |
| May 2018       | gdpr           | return to work | appraisal         |
| April 2018     | holiday        | return to work | appraisal         |
| March 2018     | holiday        | return to work | easter            |
| February 2018  | return to work | holiday        | health and safety |
| January 2018   | return to work | holiday        | health and safety |