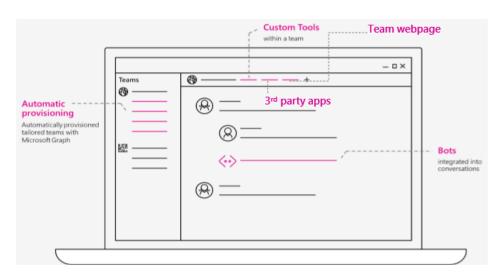

#### Microsoft Teams

#### **Opportunity**

Hub for collaboration and Teamwork, take action and make decisions faster, security and compliance

#### **Tailored Team Workspace**