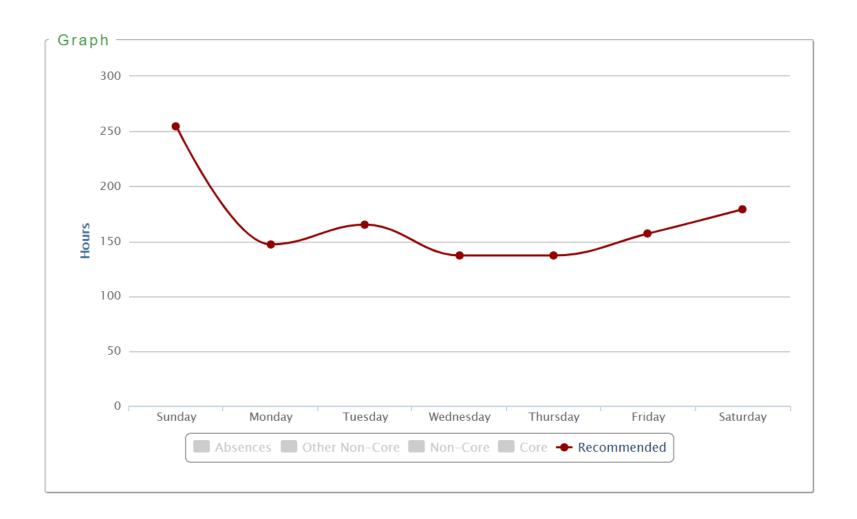

#### **Business Modelling**

- Trading Hours
- Operational hours
- Minimum Manning