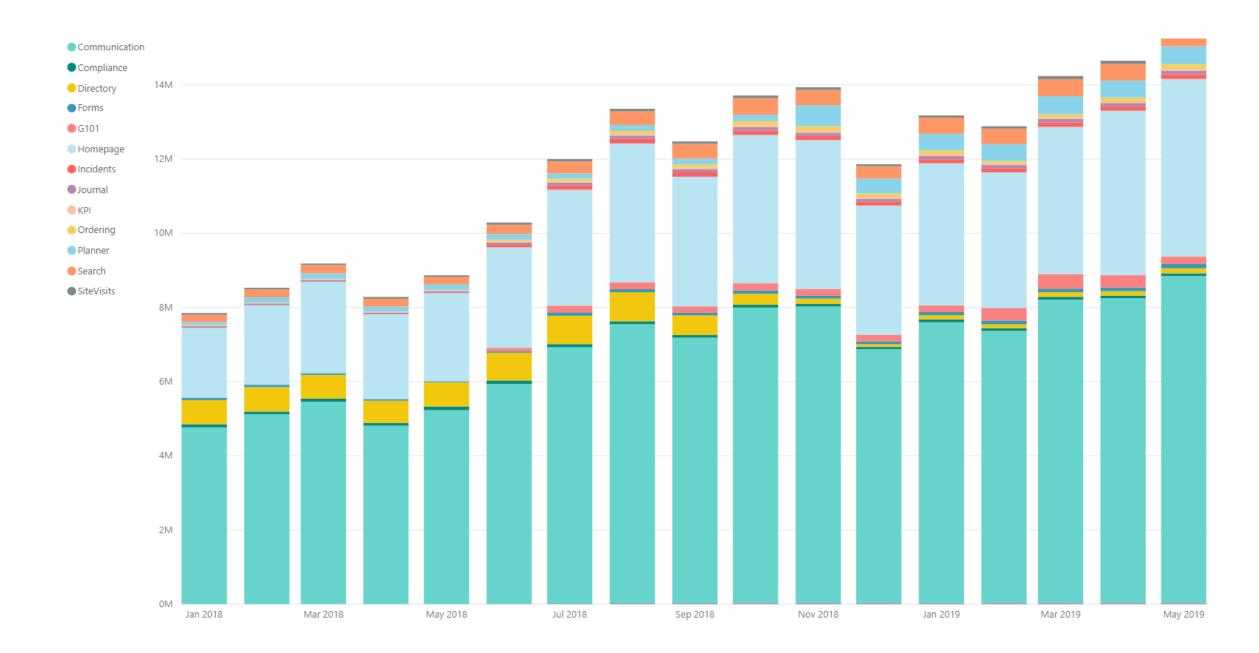

# Doing more with Data

Log Mining

## Site Logging

- Distributed Storage (physically separate per Customer)
- Logs available grouped by Year/Month/Day/Hour
- 4 Terabytes of data and growing
- Commercial tools
- Application knowledge

## Post Processing

- Single dataset
- Insights into usage
- Proof of concept
- Validation

|                | #1             | #2             | #3                |
|----------------|----------------|----------------|-------------------|
| May 2019       | interview      | return to work | new starter       |
| April 2019     | easter         | return to work | interview         |
| March 2019     | return to work | holiday        | interview         |
| February 2019  | return to work | holiday        | interview         |
| January 2019   | return to work | holiday        | interview         |
|                |                |                |                   |
| December 2018  | christmas      | return to work | delivery          |
| November 2018  | black friday   | christmas      | new starter       |
| October 2018   | christmas      | interview      | new starter       |
| September 2018 | interview      | new starter    | return to work    |
| August 2018    | interview      | return to work | new starter       |
| July 2018      | return to work | interview      | new starter       |
| June 2018      | return to work | gdpr           | interview         |
| May 2018       | gdpr           | return to work | appraisal         |
| April 2018     | holiday        | return to work | appraisal         |
| March 2018     | holiday        | return to work | easter            |
| February 2018  | return to work | holiday        | health and safety |
| January 2018   | return to work | holiday        | health and safety |