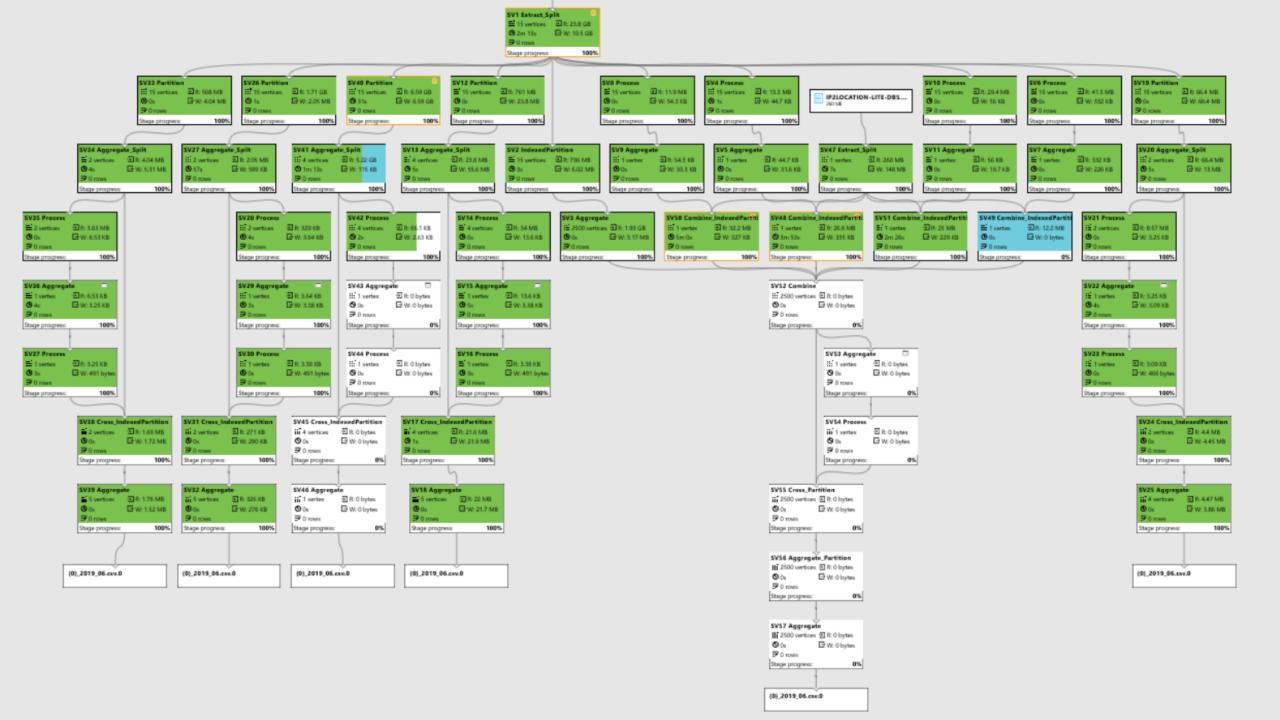

# Doing more with Data

Log Mining

## Site Logging

- Distributed Storage (physically separate per Customer)
- Logs available grouped by Year/Month/Day/Hour
- 4 Terabytes of data and growing
- Commercial tools
- Application knowledge

## Post Processing

- Single dataset
- Insights into usage
- Proof of concept
- Validation

|                | #1             | #2             | #3                |
|----------------|----------------|----------------|-------------------|
| May 2019       | interview      | return to work | new starter       |
| April 2019     | easter         | return to work | interview         |
| March 2019     | return to work | holiday        | interview         |
| February 2019  | return to work | holiday        | interview         |
| January 2019   | return to work | holiday        | interview         |
|                |                |                |                   |
| December 2018  | christmas      | return to work | delivery          |
| November 2018  | black friday   | christmas      | new starter       |
| October 2018   | christmas      | interview      | new starter       |
| September 2018 | interview      | new starter    | return to work    |
| August 2018    | interview      | return to work | new starter       |
| July 2018      | return to work | interview      | new starter       |
| June 2018      | return to work | gdpr           | interview         |
| May 2018       | gdpr           | return to work | appraisal         |
| April 2018     | holiday        | return to work | appraisal         |
| March 2018     | holiday        | return to work | easter            |
| February 2018  | return to work | holiday        | health and safety |
| January 2018   | return to work | holiday        | health and safety |